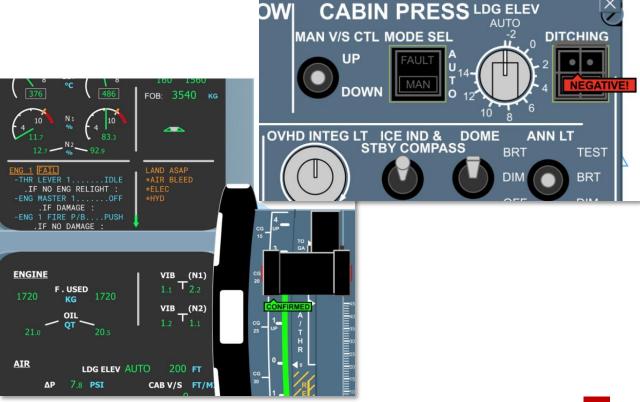

For any items needing PF confirmation tab the associated switch and wait until the loading bar turns green, confirming the correct selection

Make full use of the unique **iconic guidance** on each drill start page to assist your decision making and improve your mental model