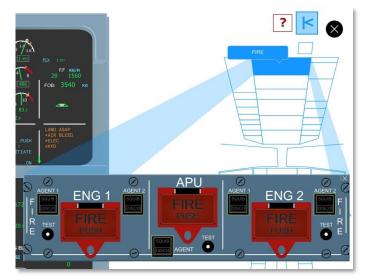

Tapping the blinking blue play arrow in the top right corner will launch the drill

By pressing and hovering over the various flight deck panels you will be able to access the desired pushbuttons and switches

For any items needing PF confirmation tab the associated switch and wait until the loading bar turns green, confirming the correct selection

Make full use of the unique **iconic guidance** on each drill start page to assist your decision making and improve your mental model