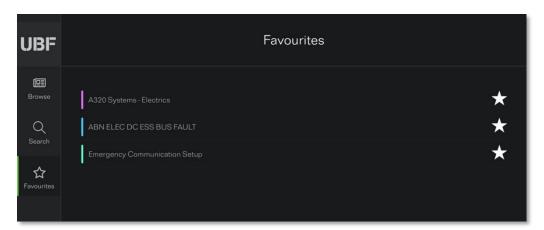

### TRAINING APP USER GUIDE

Check out the cross-referenced **related content** including videos, blog posts and documents

Create your personalised training session with the help of the **favorites** function