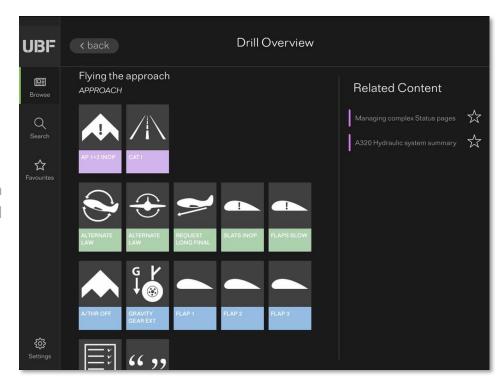

### TRAINING APP USER GUIDE

Over 250 abnormal and emergency scenarios

Find content easily through intuitive multifunctional menu system including search function and filters

Select a drill of your choice and press:

Tapping the blinking blue play arrow in the top right corner will launch the drill

By pressing and hovering over the various flight deck panels you will be able to access the desired pushbuttons and switches

For any items needing PF confirmation tab the associated switch and wait until the loading bar turns green, confirming the correct selection

Make full use of the unique **iconic guidance** on each drill start page to assist your decision making and improve your mental model