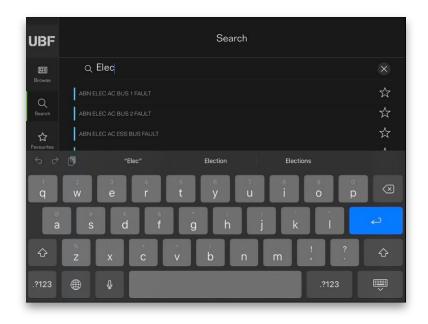

### TRAINING APP USER GUIDE

Over 250 abnormal and emergency scenarios

Find content easily through intuitive multifunctional menu system including search function and filters

Select a drill of your choice and press:

For any items needing PF confirmation tab the associated switch and wait until the loading bar turns green, confirming the correct selection

Make full use of the unique **iconic guidance** on each drill start page to assist your decision making and improve your mental model