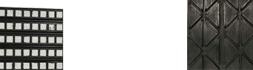

1. Belt Width Inches MM

2. Pulley Face Width Inches MM

3. Pulley Diameter Inches MM

4. Lagging Type Preference Ceramic URDS (Rubber Modified Diamond pattern)

5. Lagging Face Preference Ceraflex1/2"(12.5mm) URDS 5/8" (15mm) 3/4"x 3/4" inlline tiles