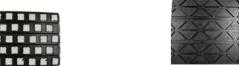

1. Belt Width Inches MM

2. Pulley Face Width Inches MM

3. Pulley Diameter Inches MM

4. Lagging Type Preference Ceramic URDS (Rubber Modified Diamond pattern)

5. Lagging Face Preference Ceraflex1/2"(12.5mm) URDS 5/8" (15mm) 3/4"x 3/4" inlline tiles

Ceratex 5/8" (15mm) URDS-SP 1/2" (12.5mm) 1" x1" staggered tiles

6. Lagging Thickness Inches MM

7. Cold Bond Cement & SA 2000+ SA 4000+

COMMON SA 4 CEMEN

ECRF

8. Additional Comments

Hardener

Please send the completed form to laggingkits@almex.com, or call 1-800-Y-SPLICE or your local Almex Sales Rep.