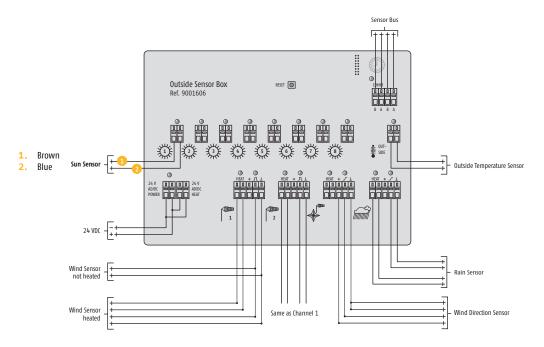

## SOLUTIONS FOR BUILDING CONTROL

Ref. 9050100

Sun sensor for the measuring of luminosity in connection with the Outside Sensor Box (ref. 9001606).

Measurement output is displayed in Lux in the animeo building control solutions.

## **Functional advantages**

- > Take the luminosity of an angle of 150° into account.
- > Up to max. 8 sun sensors can be used in combination with the Outside Sensor Box (ref. 9001606) to cover 8 individual façade orientations.