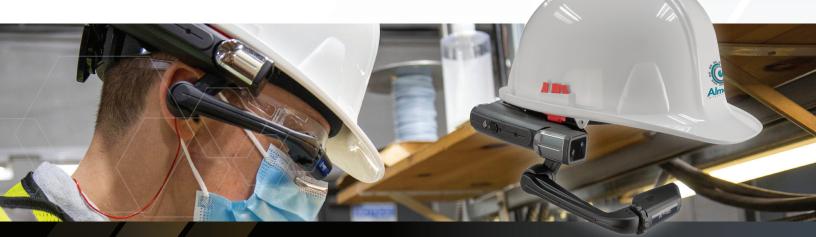

- Training Support (Classroom to Field support)
- Equipment Installation Instruction with Remote Visual Assistance
- Trouble-shooting and Problem
- Solving-Maintenance and Monitoring

The Ai headset that connects you to the Almex SMEs is an industrial-quality, lightweight Android™ tablet-functionality headset that snaps into most safety helmets, or can worn alone, and doesn't impede safety glasses or corrective eyewear.

The high-resolution micro display fits just below your line of sight and views like a 7" tablet providing real-time audio and shared viewing of what the operator is seeing to remote staff members or subject matter experts. The Ai headset can be used in wet, dusty, hot, dangerous and loud industrial environments safely.