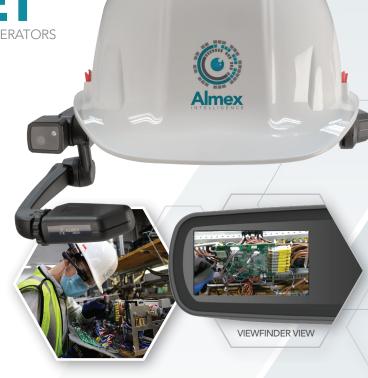

- Training Support (Classroom to Field support)
- Equipment Installation Instruction with Remote Visual Assistance
- Trouble-shooting and Problem
- Solving-Maintenance and Monitoring

The Ai headset that connects you to the Almex SMEs is an industrial-quality, lightweight Android™ tablet-functionality headset that snaps into most safety helmets, or can worn alone, and doesn't impede safety glasses or corrective eyewear.

The Ai headset provides voice command control of audio, video, file display and applications for hands-free operation. This enables the operator working onsite to have hands-free access to remote subject matter experts, application diagrams and data, instructional video, remote mentor video calling, document navigation, guided workflow, mobile forms and industrial IoT data visualization.

The high-resolution micro display fits just below your line of sight and views like a 7" tablet providing real-time audio and shared viewing of what the operator is seeing to remote staff members or subject matter experts. The Ai headset can be used in wet, dusty, hot, dangerous and loud industrial environments safely.