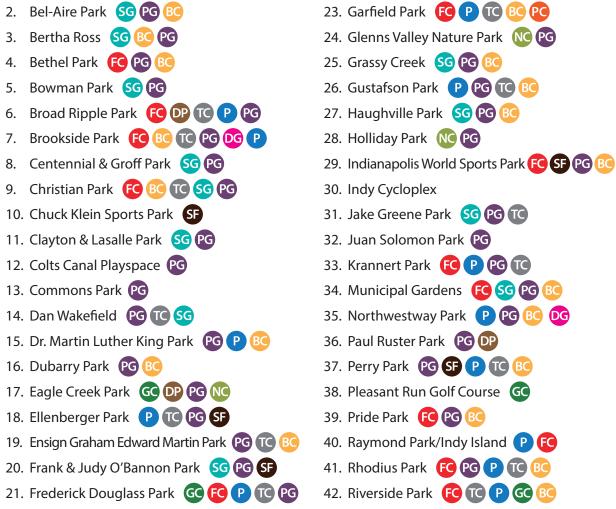

**Amenities Key** 

44. Sahm Park GC P DG BC TC Central Canal Towpath, 7.7 miles 45. Sandorf Park PG BG **Broad Ripple Monon Trail to 30th Street** 46. Sarah Shank Golf Course GC Eagle Creek Greenway, 3.2 miles 47. Major Taylor Skate Park **Eagle Creek Park South to 46th Street** 48. Smock Bark Park DP Fall Creek Trail, 6.9 miles 49. Smock Golf Course GC Skiles Test Park to the Monon Trail 50. South Grove Golf Course GC Little Buck Creek Trail, 1.5 miles 51. Southeastway Park NC PG **Bluff Road to Tibbs Avenue** 52. Southwestway Park PG Monon Trail, 10.3 mile 10th Street to 96th Street 53. Taggart Memorial Amphitheatre Pennsy Trail, 1.2 miles 54. Tarkington Park PG SG BC TC **Arlington Avenue to Shortridge Road** 55. Thatcher Park GC FC P PG BC Pleasant Run Greenway, 6.9 miles 56. Washington Park FC DG BC **Garfield Park to Ellenberger Park** 57. Watkins Park FG PG TC BG Pogues Run Greenway, 2.4 miles 58. Wes Montgomery SG PG BC **Brookside Park to Spades Park** 59. Whispering Hills Golf Course GC White River Trail, 4.7 miles **38th Street to Washington Street** 60. Wildwood Park PG SG

61. Willard Park P PG SG BG

64. Wolf Run Park PG BC

SG Spray Ground | P Pool | PG Playground | TC Tennis Court | DP Dog Park | NC Nature Center | DG Disc Golf

SF Sports Facility | FC Family Center | BC Basketball Court | GC Golf Course | PC Pickleball Court

62. Winding River Golf Course GC

63. Windsor Village Park FC PG SG BC

Indy Parks
City-County Building
200 E Washington St., Ste 2301
Indianapolis, IN 46204
317.327.PARK
parks.indy.gov