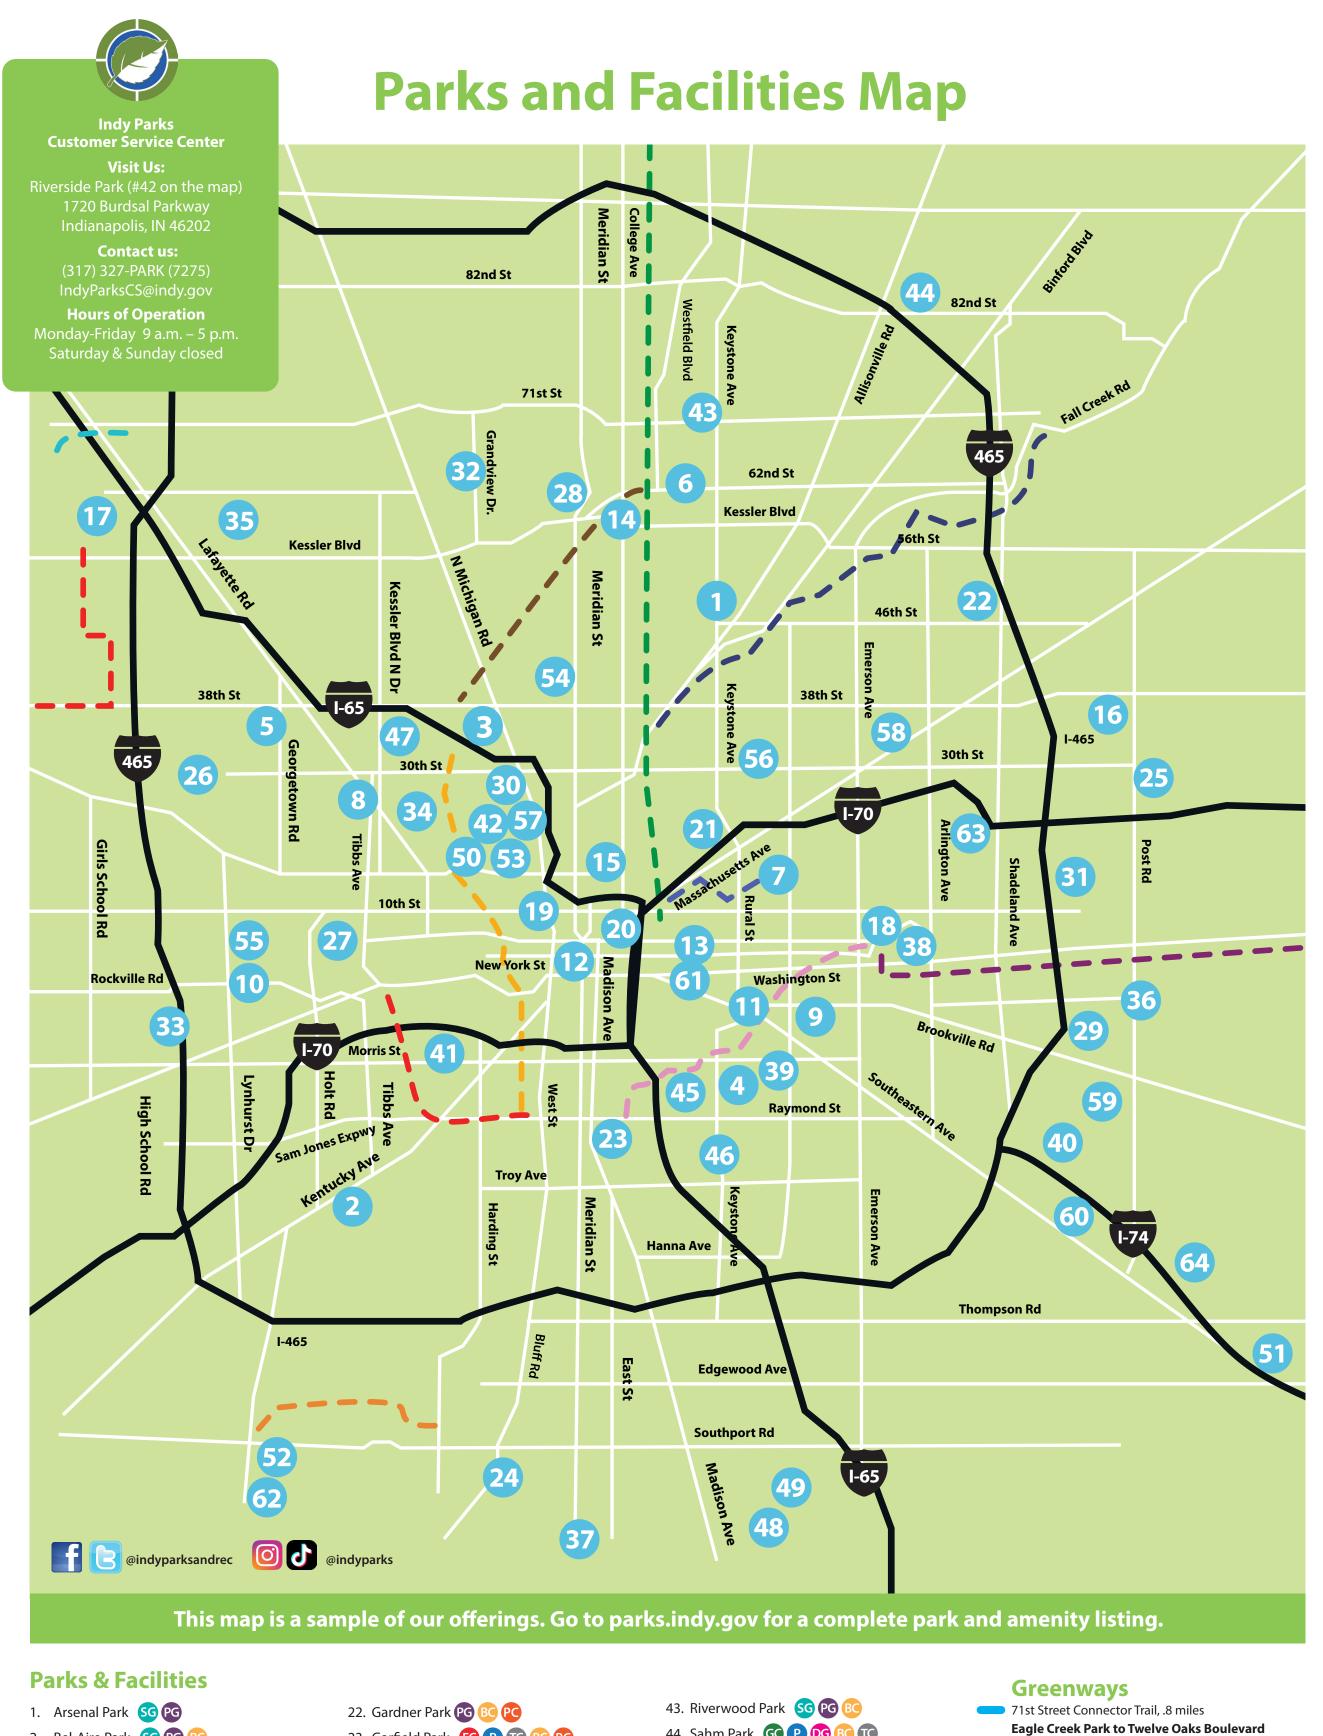

**Amenities Key** 

44. Sahm Park GC P DG BC TC Central Canal Towpath, 7.7 miles 45. Sandorf Park PG BG **Broad Ripple Monon Trail to 30th Street** 46. Sarah Shank Golf Course GC Eagle Creek Greenway, 3.2 miles 47. Major Taylor Skate Park **Eagle Creek Park South to 46th Street** 48. Smock Bark Park DP Fall Creek Trail, 6.9 miles 49. Smock Golf Course GC Skiles Test Park to the Monon Trail 50. South Grove Golf Course GC Little Buck Creek Trail, 1.5 miles 51. Southeastway Park NC PG **Bluff Road to Tibbs Avenue** 52. Southwestway Park PG Monon Trail, 10.3 mile 10th Street to 96th Street 53. Taggart Memorial Amphitheatre Pennsy Trail, 1.2 miles 54. Tarkington Park PG SG BC TC **Arlington Avenue to Shortridge Road** 55. Thatcher Park GC FC P PG BC Pleasant Run Greenway, 6.9 miles 56. Washington Park FC DG BC **Garfield Park to Ellenberger Park** 57. Watkins Park FG PG TC BG Pogues Run Greenway, 2.4 miles 58. Wes Montgomery SG PG BC **Brookside Park to Spades Park** 59. Whispering Hills Golf Course GC White River Trail, 4.7 miles **38th Street to Washington Street** 60. Wildwood Park PG SG

61. Willard Park P PG SG BG

64. Wolf Run Park PG BC

SG Spray Ground | P Pool | PG Playground | TC Tennis Court | DP Dog Park | NC Nature Center | DG Disc Golf

SF Sports Facility | FC Family Center | BC Basketball Court | GC Golf Course | PC Pickleball Court

62. Winding River Golf Course GC

63. Windsor Village Park FC PG SG BC

Indy Parks
City-County Building
200 E Washington St., Ste 2301
Indianapolis, IN 46204
317.327.PARK
parks.indy.gov