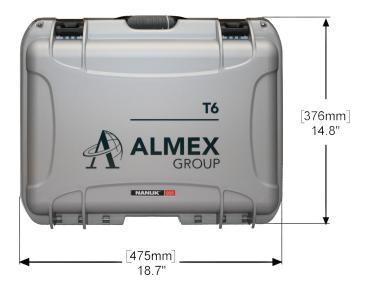

## **FEATURES**:

- IP66 rated
- 24 lbs. / 10.88 kg
- All units include a pump plug
- All platen and control fuses are face mounted and easily accessible.
- 3 phase ammeter for element and power monitoring
- Rugged polypropylene resin case
- 15 amp, 30 amp and 45 amp versions
- Includes main supply and platen cables in a separate case