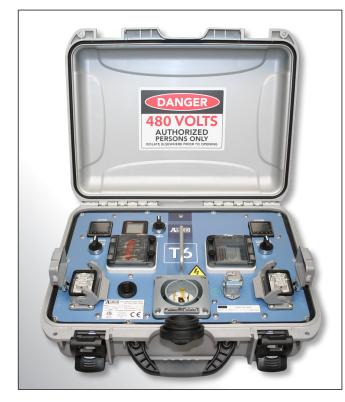

## **T6 CONTROL PANEL**

The T6 control panel is designed to replace the T3, T4 and T4P controllers. The T6 monitors and controls the platen temperature with similar components as previous models. Encased in a durable IP66 rated, waterproof, dustproof and impact resistant case, it can withstand all types of conditions, including extreme weather and moisture. The simple, rugged design allows easy access to all components. Protected fuses are installed on the face of the box for ease of replacement.

## **FEATURES**:

- IP66 rated
- 24 lbs. / 10.88 kg
- All units include a pump plug
- All platen and control fuses are face mounted and easily accessible.
- 3 phase ammeter for element and power monitoring
- Rugged polypropylene resin case
- 15 amp, 30 amp and 45 amp versions
- Includes main supply and platen cables in a separate case