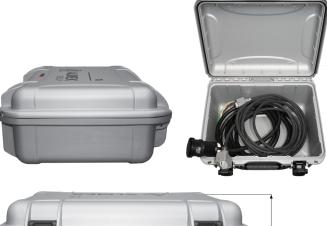

## **FEATURES**:

- IP66 rated
- 24 lbs. / 10.88 kg
- All units include a pump plug
- All platen and control fuses are face mounted and easily accessible.
- 3 phase ammeter for element and power monitoring
- Rugged polypropylene resin case
- 15 amp, 30 amp and 45 amp versions
- Includes main supply and platen cables in a separate case