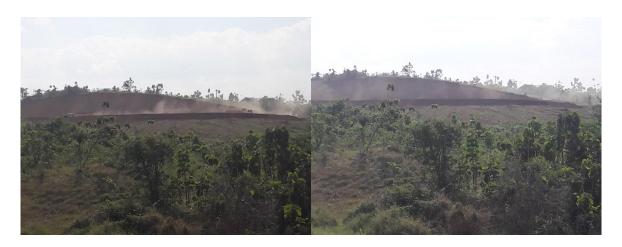

|               |  |  |  |  |
| Tank truck prepared                          | 3,000 | liter | Raw water<br><b>ENVASOIL</b> | 2,860<br>140 | liter<br>liter= | 7.0 | pail @ 20 ltr |  |  |  |  |
| Road length                                  | 200   | meter | Solution consump             | 640          |                 |     |               |  |  |  |  |
| Sprayer range                                | 4     | meter | Raw water                    | 610          |                 |     |               |  |  |  |  |
| Wide spray area                              | 800   | m2    | Envasoil                     | 30           | liter=          | 1.5 | pail @ 20 ltr |  |  |  |  |







## Mine road condition after treat





# **HAULING ROAD**



## **Hauling road condition before treat**





#### Application on hauling road





## Application on the hauling road

| Application recommendations 0.8 liter/m2   |        |       |                           |                    |        |          |               |  |  |  |  |  |
|--------------------------------------------|--------|-------|---------------------------|--------------------|--------|----------|---------------|--|--|--|--|--|
| Ratio: 1 liter ENVASOIL 20 liter raw water |        |       |                           |                    |        |          |               |  |  |  |  |  |
| Tank truck prepared                        | 3,000  | liter | Raw water                 | 2,850              | liter  | <b>-</b> |               |  |  |  |  |  |
| Road length                                | 300    | meter | EN