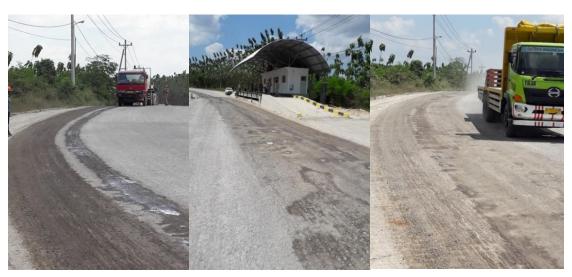

Almex Group Indonesia
Report of
FIELD TRIAL
ROAD DUST CONTROL
on
PT SEMEN INDONESIA- REMBANG SITE

## **MAIN ROAD**



#### Main road condition before treat



## Application on the main road







## Application on the main road







## Main road condition after treat





# **MINE ROAD**



## Mine road condition before treat







## Application on the mine road

| Application recommendations 0.8 liter/m2     |       |       |                              |              |                 |     |               |  |  |  |  |
|----------------------------------------------|-------|-------|------------------------------|--------------|-----------------|-----|---------------|--|--|--|--|
| Ratio: 1 liter ENVASOIL 21.5 liter raw water |       |       |                              |              |                 |     |               |  |  |  |  |
| Tank truck prepared                          | 3,000 | liter | Raw water<br><b>ENVASOIL</b> | 2,860<br>140 | liter<br>liter= | 7.0 | pail @ 20 ltr |  |  |  |  |
| Road le