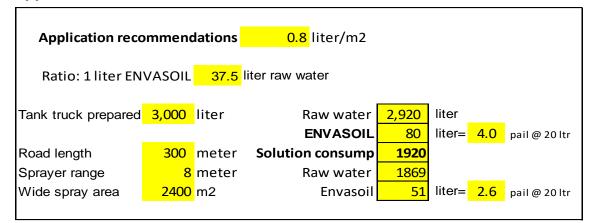

Almex Group Indonesia
Report of
FIELD TRIAL
ROAD DUST CONTROL
on
PT SEMEN INDONESIA- REMBANG SITE

## **MAIN ROAD**



#### Main road condition before treat



## Application on the main road







## Application on the main road







## Main road condition after treat





# **MINE ROAD**



## Mine road condition before treat







## Application on the mine road

| Application recommendations 0.8 liter/m2     |       |       |                              |              |                 |     |               |  |  |  |  |
|----------------------------------------------|-------|-------|------------------------------|--------------|-----------------|-----|---------------|--|--|--|--|
| Ratio: 1 liter ENVASOIL 21.5 liter raw water |       |       |                              |              |                 |     |               |  |  |  |  |
| Tank truck prepared                          | 3,000 | liter | Raw water<br><b>ENVASOIL</b> | 2,860<br>140 | liter<br>liter= | 7.