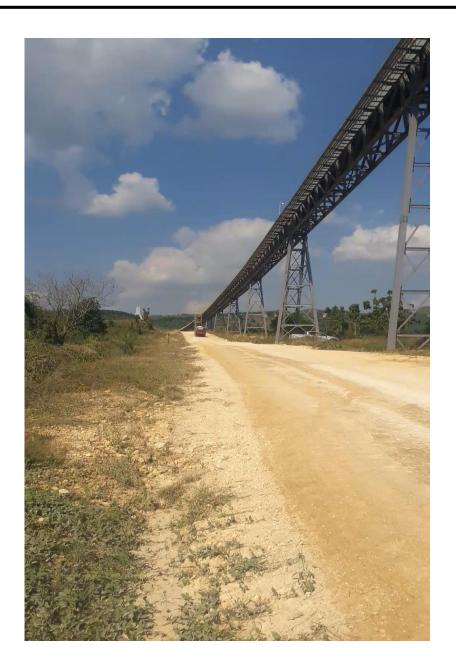

|                              |              |                 |     |               |  |  |  |  |
| Tank truck prepared                          | 3,000 | liter | Raw water<br><b>ENVASOIL</b> | 2,860<br>140 | liter<br>liter= | 7.0 | pail @ 20 ltr |  |  |  |  |
| Road length                                  | 200   | meter | Solution consump             | 640          |                 |     |               |  |  |  |  |
| Sprayer range                                | 4     | meter | Raw water                    | 610          |                 |     |               |  |  |  |  |
| Wide spray area                              | 800   | m2    | Envasoil                     | 30           | liter=          | 1.5 | pail @ 20 ltr |  |  |  |  |







## Mine road condition after treat





# **HAULING ROAD**



## **Hauling road condition before treat**





#### Application on hauling road





## Application on the hauling road

| Application recommendations 0.8 liter/m2   |        |       |                           |                    |        |          |               |  |  |  |  |  |
|--------------------------------------------|--------|-------|---------------------------|--------------------|--------|----------|---------------|--|--|--|--|--|
| Ratio: 1 liter ENVASOIL 20 liter raw water |        |       |                           |                    |        |          |               |  |  |  |  |  |
| Tank truck prepared                        | 3,000  | liter | Raw water                 | 2,850              | liter  | <b>-</b> |               |  |  |  |  |