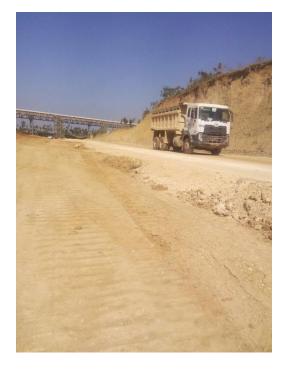

|                    |        |          |               |  |  |  |  |  |
| Tank truck prepared                        | 3,000  | liter | Raw water                 | 2,850              | liter  | <b>-</b> |               |  |  |  |  |  |
| Road length                                | 300    | meter | ENVASOIL Solution consump | 150<br><b>2400</b> | liter= | 7.5      | pail @ 20 ltr |  |  |  |  |  |
| Sprayer range                              |        | meter | Raw water                 | 2280               |        |          |               |  |  |  |  |  |
| Wide spray area                            | 3000 i | m2    | Envasoil                  | 120                | liter= | 6.0      | pail @ 20 ltr |  |  |  |  |  |







## Hauling road condition after treat