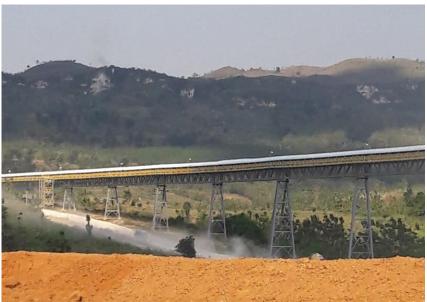

Almex Group Indonesia
Report of
FIELD TRIAL
ROAD DUST CONTROL
on
PT SEMEN INDONESIA- REMBANG SITE

## **MAIN ROAD**



#### Main road condition before treat



## Application on the main road







## Application on the main road







## Main road condition after treat





# **MINE ROAD**



## Mine road condition before treat







## Application on the mine road

| Application recommendations 0.8 liter/m2     |       |       |                              |              |                 |     |               |  |  |  |  |
|----------------------------------------------|-------|-------|------------------------------|--------------|-----------------|-----|---------------|--|--|--|--|
| Ratio: 1 liter ENVASOIL 21.5 liter raw water |       |       |                              |              |                 |     |               |  |  |  |  |
| Tank truck prepared                          | 3,000 | liter | Raw water<br><b>ENVASOIL</b> | 2,860<br>140 | liter<br>liter= | 7.0 | pail @ 20 ltr |  |  |  |  |
| Road length                                  | 200   | meter | Solution consump             | 640          |