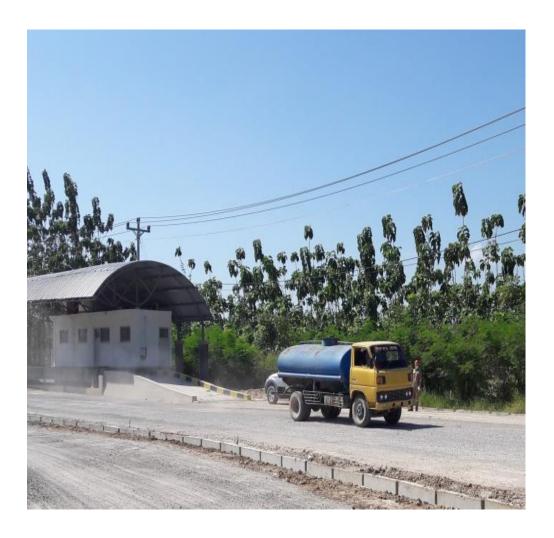

Almex Group Indonesia
Report of
FIELD TRIAL
ROAD DUST CONTROL
on
PT SEMEN INDONESIA- REMBANG SITE

## **MAIN ROAD**



#### Main road condition before treat



## Application on the main road







## Application on the main road







## Main road condition after treat





# **MINE ROAD**



## Mine road condition before treat







## Application on the mine road

| Application recommendations 0.8 liter/m2     |       |       |                              |              |                 |     |               |  |  |  |  |
|----------------------------------------------|-------|-------|------------------------------|--------------|-----------------|-----|---------------|--|--|--|--|
| Ratio: 1 liter ENVASOIL 21.5 liter raw water |       |       |                              |              |                 |     |               |  |  |  |  |
| Tank truck prepared                          | 3,000 | liter | Raw water<br><b>ENVASOIL</b> | 2,860<br>140 | liter<br>liter= | 7.0 | pail @ 20 ltr |  |  |  |  |
| Road length                                  |