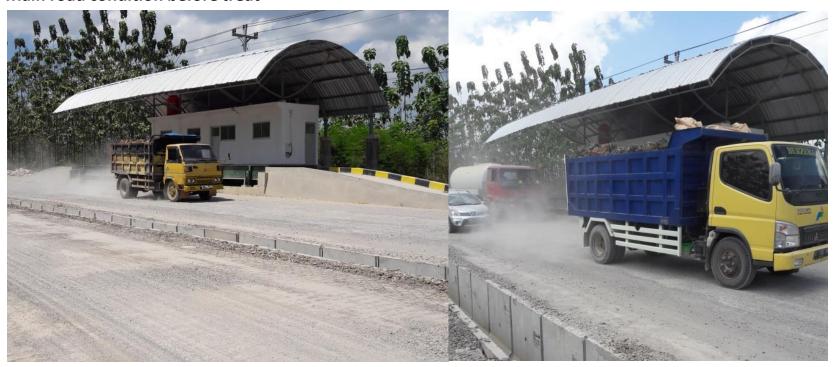

Almex Group Indonesia
Report of
FIELD TRIAL
ROAD DUST CONTROL
on
PT SEMEN INDONESIA- REMBANG SITE

## **MAIN ROAD**



#### Main road condition before treat



## Application on the main road







## Application on the main road







## Main road condition after treat





# **MINE ROAD**



## Mine road condition before treat







## Application on the mine road

| Application recommendations 0.8 liter/m2     |       |       |                              |              |                 |     |               |  |  |  |  |
|----------------------------------------------|-------|-------|------------------------------|--------------|-----------------|-----|---------------|--|--|--|--|
| Ratio: 1 liter ENVASOIL 21.5 liter raw water |       |       |                              |              |                 |     |               |  |  |  |  |
| Tank truck prepared                          | 3,000 | liter | Raw water<br><b>ENVASOIL</b> |