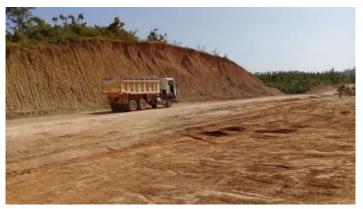

|                    |        |          |               |  |  |  |  |  |
| Tank truck prepared                        | 3,000  | liter | Raw water                 | 2,850              | liter  | <b>-</b> |               |  |  |  |  |  |
| Road length                                | 300    | meter | ENVASOIL Solution consump | 150<br><b>2400</b> | liter= | 7.5      | pail @ 20 ltr |  |  |  |  |  |
| Sprayer range                              |        | meter | Raw water                 | 2280               |        |          |               |  |  |  |  |  |
| Wide spray area                            | 3000 i | m2    | Envasoil                  | 120                | liter= | 6.0      | pail @ 20 ltr |  |  |  |  |  |







## Hauling road condition after treat