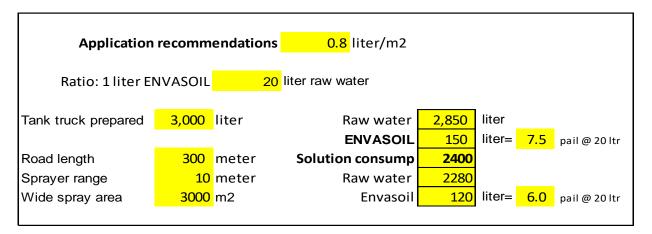

## Application on the hauling road

| Application recommendations 0.8 liter/m2   |        |       |                           |                    |        |          |               |  |  |  |  |  |
|--------------------------------------------|--------|-------|---------------------------|--------------------|--------|----------|---------------|--|--|--|--|--|
| Ratio: 1 liter ENVASOIL 20 liter raw water |        |       |                           |                    |        |          |               |  |  |  |  |  |
| Tank truck prepared                        | 3,000  | liter | Raw water                 | 2,850              | liter  | <b>-</b> |               |  |  |  |  |  |
| Road length                                | 300    | meter | ENVASOIL Solution consump | 150<br><b>2400</b> | liter= | 7.5      | pail @ 20 ltr |  |  |  |  |  |
| Sprayer range                              |        | meter | Raw water                 | 2280               |        |          |               |  |  |  |  |  |
| Wide spray area                            | 3000 i | m2    | Envasoil                  | 120                | liter= | 6.0      | pail @ 20 ltr |  |  |  |  |  |