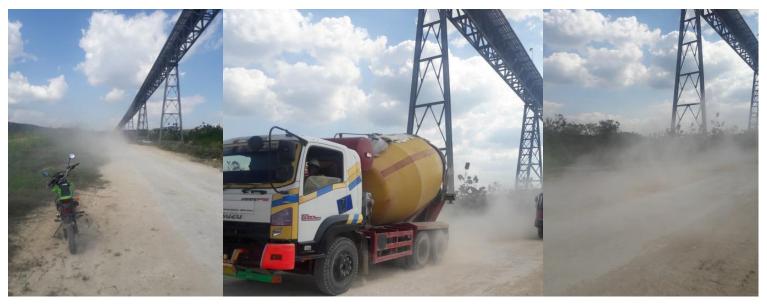

# **MINE ROAD**

## Mine road condition before treat

## Application on the mine road

| Application recommendations 0.8 liter/m2     |       |       |                              |              |                 |     |               |  |  |  |  |
|----------------------------------------------|-------|-------|------------------------------|--------------|-----------------|-----|---------------|--|--|--|--|
| Ratio: 1 liter ENVASOIL 21.5 liter raw water |       |       |                              |              |                 |     |               |  |  |  |  |
| Tank truck prepared                          | 3,000 | liter | Raw water<br><b>ENVASOIL</b> | 2,860<br>140 | liter<br>liter= | 7.0 | pail @ 20 ltr |  |  |  |  |
| Road length                                  | 200   | meter | Solution consump             | 640          |                 |     |               |  |  |  |  |
| Sprayer range                                | 4     | meter | Raw water                    | 610          |                 |     |               |  |  |  |  |
| Wide spray area                              | 800   | m2    | Envasoil                     | 30           | liter=          | 1.5 | pail @ 20 ltr |  |  |  |  |