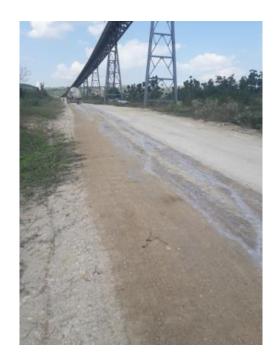

ENVASOIL 21.5 liter raw water |       |       |                              |              |                 |     |               |  |  |  |  |
| Tank truck prepared                          | 3,000 | liter | Raw water<br><b>ENVASOIL</b> | 2,860<br>140 | liter<br>liter= | 7.0 | pail @ 20 ltr |  |  |  |  |
| Road length                                  | 200   | meter | Solution consump             | 640          |                 |     |               |  |  |  |  |
| Sprayer range                                | 4     | meter | Raw water                    | 610          |                 |     |               |  |  |  |  |
| Wide spray area                              | 800   | m2    | Envasoil                     | 30           | liter=          | 1.5 | pail @ 20 ltr |  |  |  |  |







## Mine road condition after treat





# **HAULING ROAD**



## **Hauling road condition before treat**





#### Application on hauling road





## Application on the hauling road

| Application recommendations 0.8 liter/m2   |        |       |                           |                    |        |          |               |  |  |  |  |  |
|--------------------------------------------|--------|-------|---------------------------|--------------------|--------|----------|---------------|--|--|--|--|--|
| Ratio: 1 liter ENVASOIL 20 liter raw water |        |       |                           |                    |        |          |               |  |  |  |  |  |
| Tank truck prepared                        | 3,000  | liter | Raw water                 | 2,850              | liter