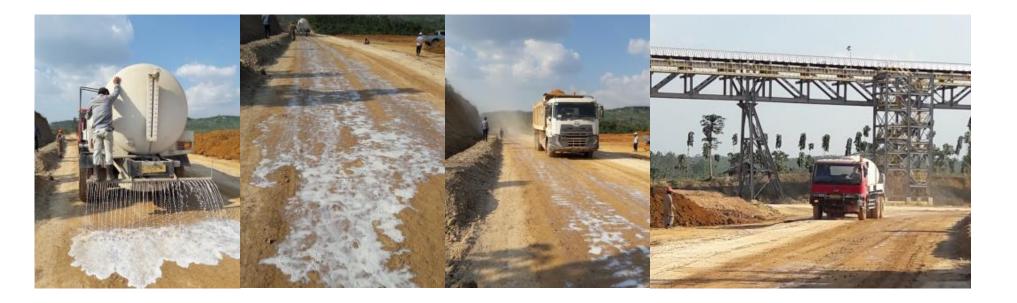

## Application on the hauling road

| Application recommendations 0.8 liter/m2   |        |       |                           |                    |        |          |               |  |  |  |  |  |
|--------------------------------------------|--------|-------|---------------------------|--------------------|--------|----------|---------------|--|--|--|--|--|
| Ratio: 1 liter ENVASOIL 20 liter raw water |        |       |                           |                    |        |          |               |  |  |  |  |  |
| Tank truck prepared                        | 3,000  | liter | Raw water                 | 2,850              | liter  | <b>-</b> |               |  |  |  |  |  |
| Road length                                | 300    | meter | ENVASOIL Solution consump | 150<br><b>2400</b> | liter= | 7.5      | pail @ 20 ltr |  |  |  |  |  |
| Sprayer range                              |        | meter | Raw water                 | 2280               |        |          |               |  |  |  |  |  |
| Wide spray area                            | 3000 i | m2    | Envasoil                  | 120                | liter= | 6.0      | pail @ 20 ltr |  |  |  |  |  |