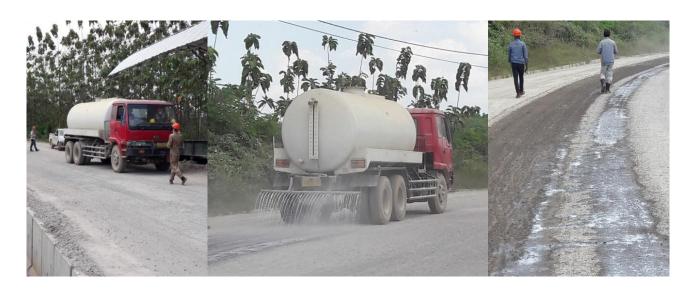

Almex Group Indonesia
Report of
FIELD TRIAL
ROAD DUST CONTROL
on
PT SEMEN INDONESIA- REMBANG SITE

## **MAIN ROAD**



#### Main road condition before treat



## Application on the main road







## Application on the main road







## Main road condition after treat





# **MINE ROAD**



## Mine road condition before treat







## Application on the mine road

| Application recommendations 0.8 liter/m2     |       |       |                              |              |                 |     |               |  |  |  |  |
|----------------------------------------------|-------|-------|------------------------------|--------------|-----------------|-----|---------------|--|--|--|--|
| Ratio: 1 liter ENVASOIL 21.5 liter raw water |       |       |                              |              |                 |     |               |  |  |  |  |
| Tank truck prepared                          | 3,000 | liter | Raw water<br><b>ENVASOIL</b> | 2,860<br>140 | liter<br>liter= | 7.0 | pail @ 20 ltr |  |  |  |  |
| Road