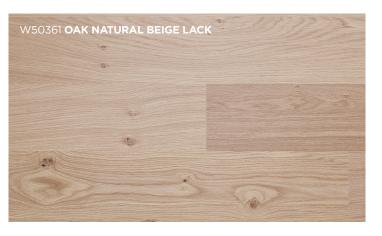

, proof and much more robust than the biomass-balanced resin from BASF. normal wooden flooring. In look and In production, Corepel Evolution has feel, it is identical to natural parquet, a carbon footprint that is at least 30% but it uses far less wood. While 1 m<sup>3</sup> of smaller than comparable flooring. oak only yields around 150 m<sup>2</sup> of 3-layer parquet, the same amount gives you 600 m<sup>2</sup> of Corepel Pure flooring - four times as much. The Uniclic connection ensures that the joins between the panels don't let water through, either. Corepel Pure can be glued or laid floating.

#### Our sophisticated technology com- Corepel and BASF - working together

WOOD EDITION 1345 x 246 x 8.5 mm 52,92" x 9,69 " x 8,5 mm





DECORS







#### **THE PURE JOY OF LIVING**











Corepel Evolution designer floor is the ultimate choice for perfectly natural and healthy living. DECORS