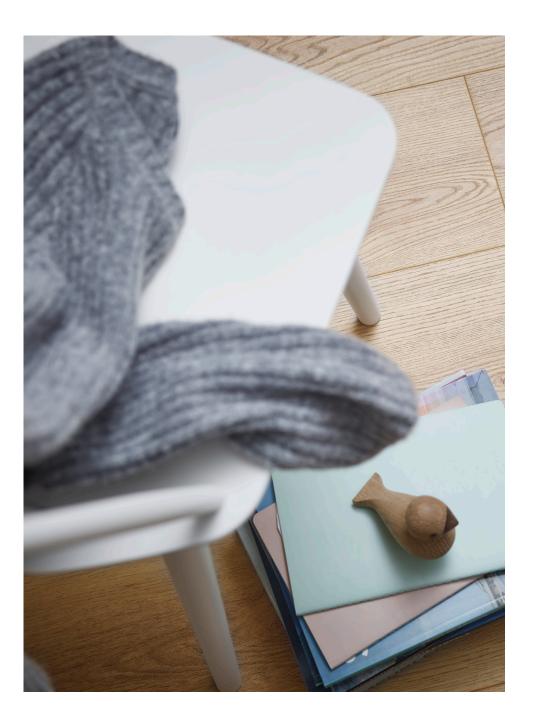

## WOOD SURFACE

Evolution Pure is the ultimate pioneering hybrid floor. It offers the aesthetics of real wood, while being waterproof and extremely durable.

bines a real wood surface and water- for a lower carbon footprint proof base at high temperatures and high pressure. The high-performance The core of Corepel Evolution Pure larresin penetrates and saturates the gely consists of natural wood. For the surface from below. This makes it water- coating we use Kauramin® BALANCE, proof and much more robust than the biomass-balanced resin from BASF. normal wooden flooring. In look and In production, Corepel Evolution has feel, it is identical to natural parquet, a carbon footprint that is at least 30% but it uses far less wood. While 1 m<sup>3</sup> of smaller than comparable flooring. oak only yields around 150 m<sup>2</sup> of 3-layer parquet, the same amount gives you 600 m<sup>2</sup> of Corepel Pure flooring - four times as much. The Uniclic connection ensures that the joins between the panels don't let water through, either. Corepel Pure can be glued or laid floating.

#### **THE PURE JOY OF LIVING**

Corepel Evolution designer floor is the ultimate choice for perfectly natural and healthy living. DECORS