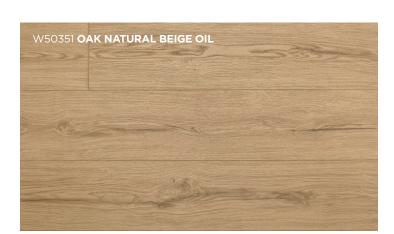

#### Our sophisticated technology com- Corepel and BASF - working together

WOOD EDITION 1345 x 246 x 8.5 mm 52,92" x 9,69 " x 8,5 mm

DECORS

#### **THE PURE JOY OF LIVING**

Corepel Evolution designer floor is the ultimate choice for perfectly natural and healthy living. DECORS