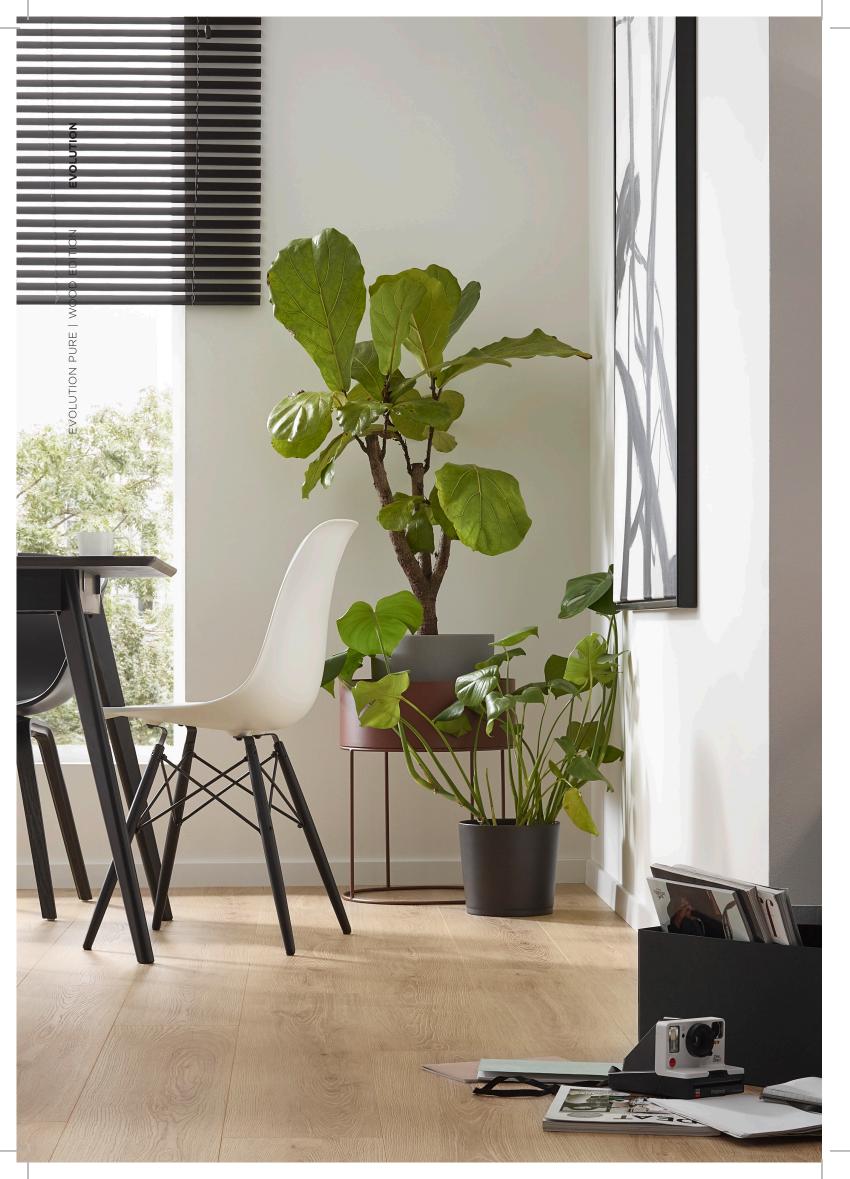

## WOOD SURFACE

Evolution Pure is the ultimate pioneering hybrid floor. It offers the aesthetics of real wood, while being waterproof and extremely durable.

bines a real wood surface and water- for a lower carbon footprint proof base at high temperatures and high pressure. The high-performance The core of Corepel Evolution Pure larresin penetrates and saturates the gely consists of natural wood. For the surface from below. This makes it water- coating we use Kauramin® BALANCE, proof and much more robust than the biomass-balanced resin from BASF. normal wooden flooring. In look and In production, Corepel Evolution has feel, it is identical to natural parquet, a carbon footprint that is at least 30% but it uses far less wood. While 1 m<sup>3</sup> of smaller than comparable flooring. oak only yields around 150 m<sup>2</sup> of 3-layer parquet, the same amount gives you 600 m<sup>2</sup> of Corepel Pure flooring - four times as much. The Uniclic connection ensures that the joins between the panels don't let water through, either. Corepel Pure can be glued or laid floating.

#### **THE PURE JOY OF LIVING**

Corepel Evolution designer floor is the ultimate choice for perfectly natural and healthy living. DECORS