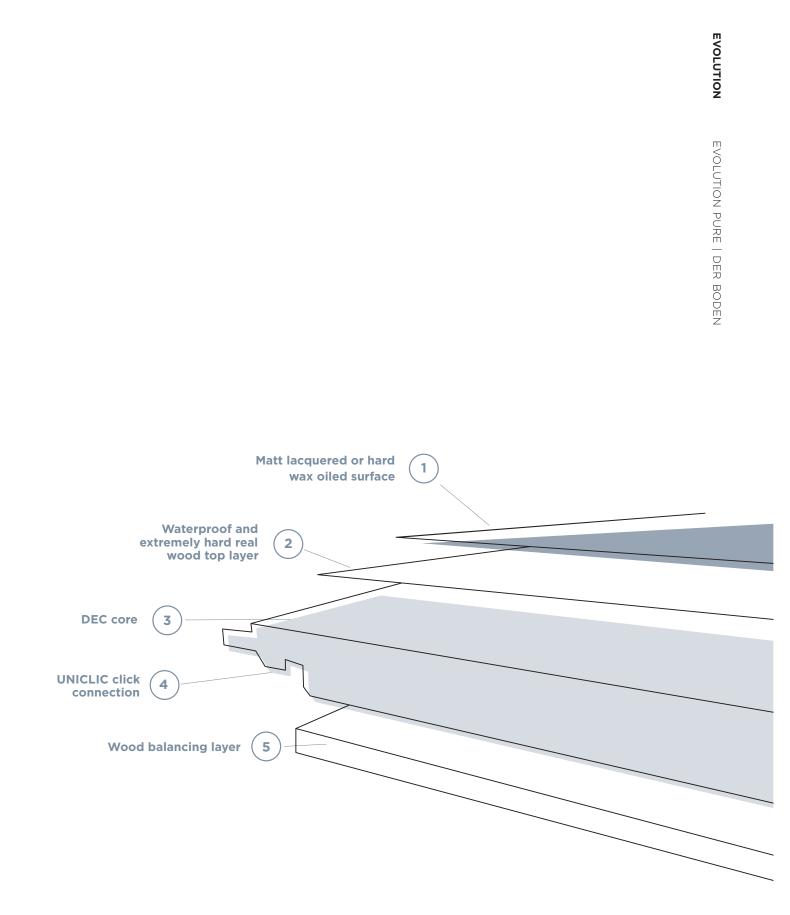

A Corepel designer floor can withstand whatever life throws at it – children playing, pets romping around, objects falling – and still maintains its beauty.

With its Enhanced Wood Core embedded in high-performance resin, it is dimensionally stable, waterproof and resistant to scratches and dents.

## WOOD SURFACE

Evolution Pure is the ultimate pioneering hybrid floor. It offers the aesthetics of real wood, while being waterproof and extremely durable.

bines a real wood surface and water- for a lower carbon footprint proof base at high temperatures and high pressure. The high-performance The core of Corepel Evolution Pure larresin penetrates and saturates the gely consists of natural wood. For the surface from below. This makes it water- coating we use Kauramin® BALANCE, proof and much more robust than the biomass-balanced resin from BASF. normal wooden flooring. In look and In production, Corepel Evolution has feel, it is identical to natural parquet, a carbon footprint that is at least 30% but it uses far less wood. While 1 m<sup>3</sup> of smaller than comparable flooring. oak only yields around 150 m<sup>2</sup> of 3-layer parquet, the same amount gives you 600 m<sup>2</sup> of Corepel Pure flooring - four times as much. The Uniclic connection ensures that the joins between the panels don't let water through, either. Corepel Pure can be glued or laid floating.

#### Our sophisticated technology com- Corepel and BASF - working together

WOOD EDITION 1345 x 246 x 8.5 mm 52,92" x 9,69 " x 8,5 mm

DECORS