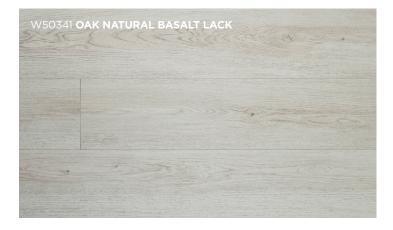

#### Our sophisticated technology com- Corepel and BASF - working together

WOOD EDITION 1345 x 246 x 8.5 mm 52,92" x 9,69 " x 8,5 mm

DECORS

#### **THE PURE JOY OF LIVING**

Corepel Evolution designer floor is the ultimate choice for perfectly natural and healthy living. DECORS