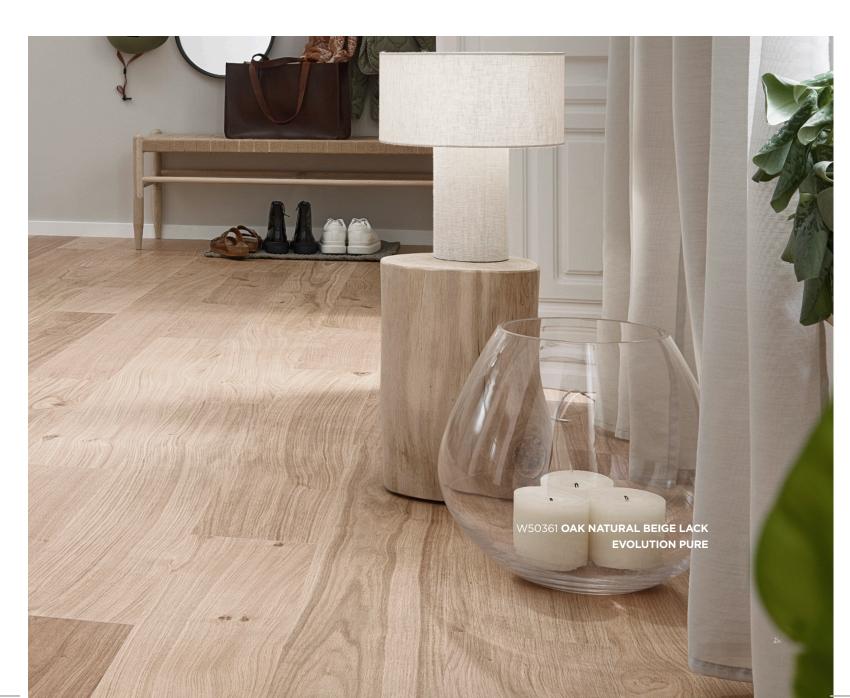

## WOOD SURFACE

Evolution Pure is the ultimate pioneering hybrid floor. It offers the aesthetics of real wood, while being waterproof and extremely durable.

bines a real wood surface and water- for a lower carbon footprint proof base at high temperatures and high pressure. The high-performance The core of Corepel Evolution Pure larresin penetrates and saturates the gely consists of natural wood. For the surface from below. This makes it water- coating we use Kauramin® BALANCE, proof and much more robust than the biomass-balanced resin from BASF. normal wooden flooring. In look and In production, Corepel Evolution has feel, it is identical to natural parquet, a carbon footprint that is at least 30% but it uses far less wood. While 1 m<sup>3</sup> of smaller than comparable flooring. oak only yields around 150 m<sup>2</sup> of 3-layer parquet, the same amount gives you 600 m<sup>2</sup> of Corepel Pure flooring - four times as much. The Uniclic connection ensures that the joins between the panels don't let water through, either. Corepel Pure can be glued or laid floating.

#### **THE PURE JOY OF LIVING**

Corepel Evolution designer floor is the ultimate choice for perfectly natural and healthy living. DECORS