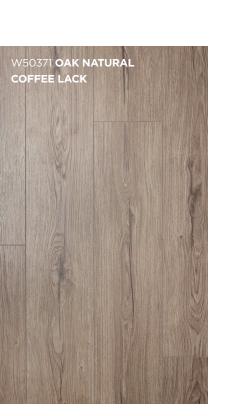

#### Our sophisticated technology com- Corepel and BASF - working together

WOOD EDITION 1345 x 246 x 8.5 mm 52,92" x 9,69 " x 8,5 mm

DECORS

#### **THE PURE JOY OF LIVING**

Corepel Evolution designer floor is the ultimate choice for perfectly natural and healthy living. DECORS