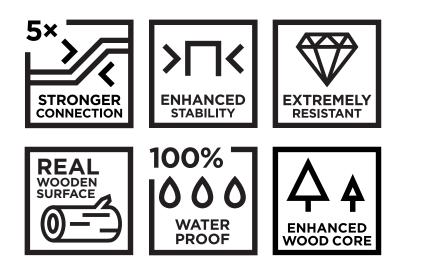

A Corepel designer floor can withstand whatever life throws at it – children playing, pets romping around, objects falling – and still maintains its beauty.

With its Enhanced Wood Core embedded in high-performance resin, it is dimensionally stable, waterproof and resistant to scratches and dents.

## WOOD SURFACE

Evolution Pure is the ultimate pioneering hybrid floor. It offers the aesthetics of real wood, while being waterproof and extremely durable.

bines a real wood surface and water- for a lower carbon footprint proof base at high temperatures and high pressure. The high-performance The core of Corepel Evolution Pure larresin penetrates and saturates the gely consists of natural wood. For the surface from below. This makes it water- coating we use Kauramin® BALANCE, proof and much more robust than the biomass-balanced resin from BASF. normal wooden flooring. In look and In production, Corepel Evolution has feel, it is identical to natural parquet, a carbon footprint that is at least 30% but it uses far less wood. While 1 m<sup>3</sup> of smaller than comparable flooring. oak only yields around 150 m<sup>2</sup> of 3-layer parquet, the same amount gives you 600 m<sup>2</sup> of Corepel Pure flooring - four times as much. The Uniclic connection ensures that the joins between the panels don't let water through, either. Corepel Pure can be glued or laid floating.