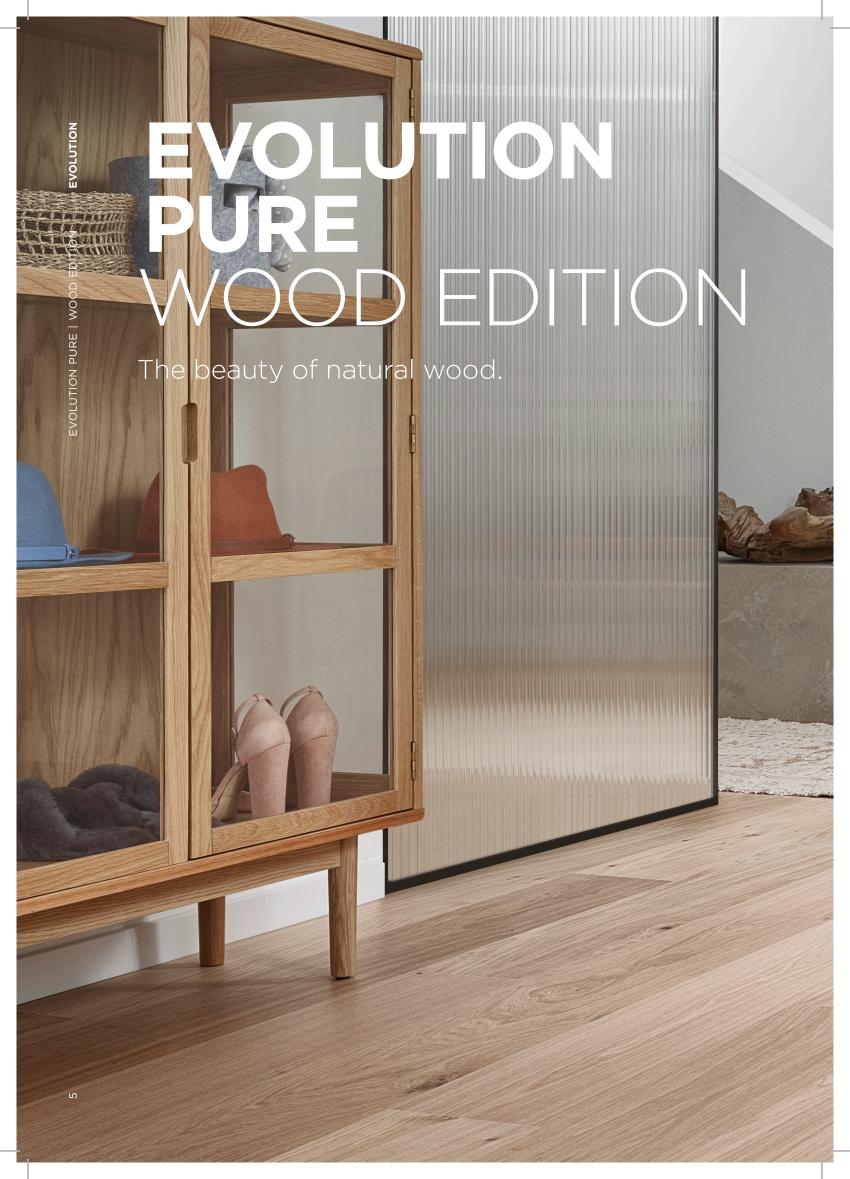

COREPEL.COM

EVOLUTION PURE

## WOOD SURFACE

Evolution Pure is the ultimate pioneering hybrid floor. It offers the aesthetics of real wood, while being waterproof and extremely durable.

bines a real wood surface and water- for a lower carbon footprint proof base at high temperatures and high pressure. The high-performance The core of Corepel Evolution Pure larresin penetrates and saturates the gely consists of natural wood. For the surface from below. This makes it water- coating we use Kauramin® BALANCE, proof and much more robust than the biomass-balanced resin from BASF. normal wooden flooring. In look and In production, Corepel Evolution has feel, it is identical to natural parquet, a carbon footprint that is at least 30% but it uses far less wood. While 1 m<sup>3</sup> of smaller than comparable flooring. oak only yields around 150 m<sup>2</sup> of 3-layer parquet, the same amount gives you 600 m<sup>2</sup> of Corepel Pure flooring - four times as much. The Uniclic connection ensures that the joins between the panels don't let water through, either. Corepel Pure can be glued or laid floating.