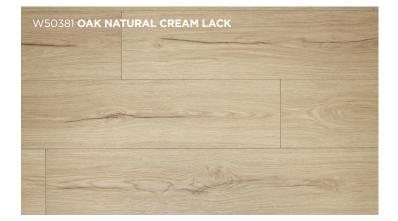

#### Our sophisticated technology com- Corepel and BASF - working together

WOOD EDITION 1345 x 246 x 8.5 mm 52,92" x 9,69 " x 8,5 mm

DECORS

#### **THE PURE JOY OF LIVING**

Corepel Evolution designer floor is the ultimate choice for perfectly natural and healthy living. DECORS