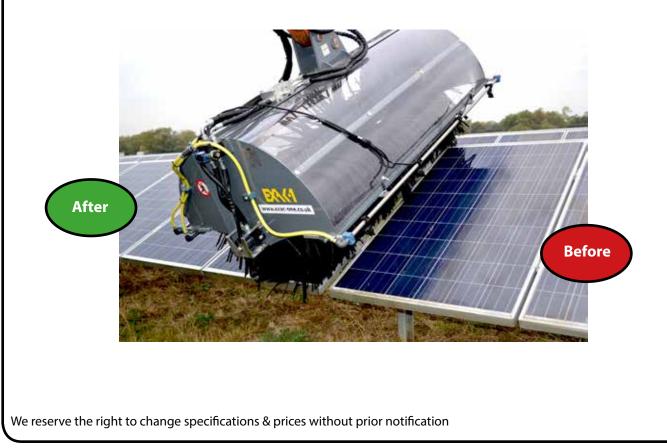

## SOLAR SWEEPER

Improve efficiency of solar panels by up to 20%

'One Pass' Cleaning System

Self-Contained Operation – One Machine + One Operator

- To suit excavators from 3.0 tonnes to 14.0 tonnes
- Sweeper head with 'Carlite' brushes, a patented anti-scratch material with wear resistant properties which cleans the panel surface without damaging them.
- Bi-directional rotor
- Water spray bars for 'pre-wash' and rinse.
- Uses 'mains' water no additives required.
- Digital proximity sensors with 'traffic light' system and warning buzzer incorporated into 'in cab' control box.
- Optional water pump and filter system.
- Optional pallet fork kit for dozer blade
- Optional 1000 litre water tank