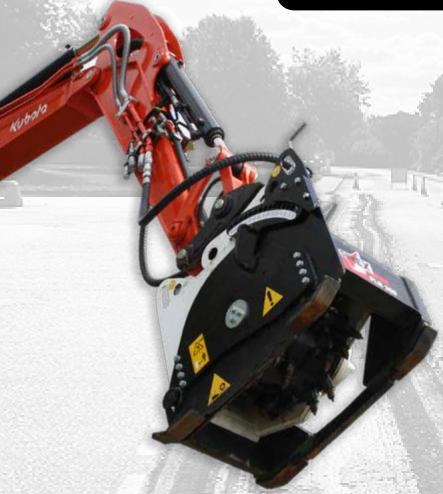

## ROAD PLANER

**Road Repairs** 

Restoration of Damaged Surfaces

Plane Horizontal, Vertical and Inclined Surfaces

Cut Asphalt & Concrete
Trenching Work

- Unique 'swinging' mounting system ensures constant cutting depth
- Excellent guarding prevents material 'fly off'
- Interchangeable cutting drums and discs
- To suit excavators from 1.5 to 18 tonnes also available for loaders
- Produces fine planed material which can be used as back fill
- Cuts parallel and straight edges
- Precise depth control mechanism
- Manufactured using high grade structural and wear-resistant steels for exceptional durability
- Powered from the excavators auxiliary hydraulic circuit
- Unique 'Performer Visual Performance monitoring System' optional on smaller models standard on larger models

## Road Planer Technical

|                          |        | PLB 200 | PLB 300  | PLB 350  | PLB 450  | PLB 600  |
|--------------------------|--------|---------|----------|----------|----------|----------|
| Carrier weight           | tonnes | 1.5-4   | 2.5-6    | 5-9      | 7-13     | 14-18    |
| Weight                   | kg     | 185     | 390      | 530      | 710      | 985      |
| Oil flow requirement     | l/min  | 25-50   | 40-75    | 55-90    | 75-140   | 100-200  |
| Max hyd circuit pressure | bar    | 180-250 | 180-300  | 180-300  | 180-300  | 180-300  |
| Cut width                | mm     | 200     | 300      | 350      | 450      | 600      |
| Cut depth                | mm     | 0-70    | 0-100    | 0-120    | 0-150    | 0-150    |
| Cutting teeth            | nr     | 30      | 36       | 42       | 48       | 60       |
| Average speed            | m/hr   | 30-250  | 40-250   | 40-250   | 80-400   | 80-400   |
| Min dist from kerb       | mm     | 40      | 50       | 50       | 60       | 65       |
| Support Rotation         | 0      | 120     | 127      | 118      | 120      | 112      |
| Performer                |        | N/A     | Optional | Optional | Standard | Standard |