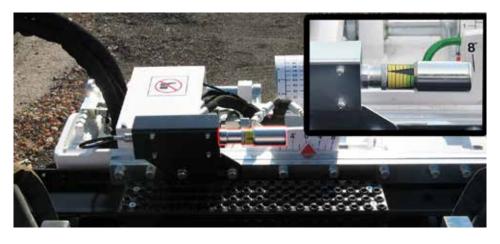

## "PERFORMER" Performance optimizer

Performer, Simex performance optimizer, is a device which allows the operator to monitor and maximize the performance of the attachment he is using, according to the hydraulic power of the prime mover on which it is installed.