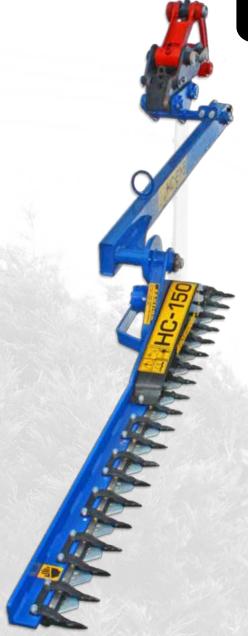

Cut Hedges

Cut Vegetation

Cut Embankments

Gives tidy 'clipped' finish to hedges

- Range of hedge cutters to suit excavators and loaders from 1 tonne 7 tonnes
- Manufactured using high grade structural and wear-resistant steels for exceptional durability
- Unique angle pre-set mechanism on cutter bar
- Bolt on serrated blades.
- Hydraulic drive gives smooth operation combined with overload protection
- Optional 1000mm extension bar for 'long reach' applications

## **Hedge Cutter Technical**

|                    |        | HC150/25 | HC150/40 | HC180 |
|--------------------|--------|----------|----------|-------|
| Blade Length       | mm     | 1500     | 1500     | 1800  |
| Carrier Weight     | tonnes | 1-2.5    | 2.5-3.5  | 3.5-7 |
| Weight             | kg     | 50       | 50       | 60    |
| Material Thickness | mm     | 25       | 40       | 40    |
| Max Oil Pressure   | bar    | 200      | 200      | 200   |
| Oil Flow Range     | I/m    | 20-40    | 40-60    | 50-70 |