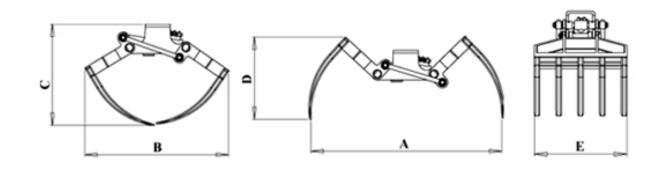

## **Vegetation Grab Technical**

|               |     | FLO 10 | FLO 12 | FLO 14 |
|---------------|-----|--------|--------|--------|
| Max Load      | kg  | 600    | 700    | 800    |
| Weight        | kg  | 145    | 165    | 185    |
| No. of Jaws   |     | 10     | 12     | 14     |
| Max Pressure  | bar | 250    | 250    | 250    |
| Dimension "A" | mm  | 1250   | 1250   | 1250   |
| Dimension "B" | mm  | 1020   | 1020   | 1020   |
| Dimension "C" | mm  | 680    | 680    | 680    |
| Dimension "D" | mm  | 580    | 580    | 580    |
| Dimension "E" | mm  | 650    | 800    | 950    |