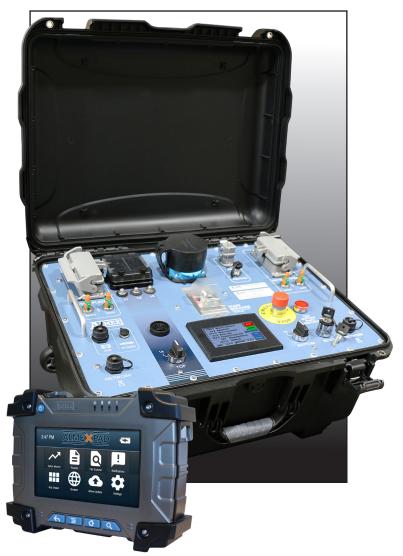

## **T6GFXP CONTROL BOX**

The T6GFXP features a long range wifi signal that will work with the Almexpad to manage and monitor pressure and temperature readings.

It's our safest ground fault control box yet, with ground fault protection internally and at all connection points. Any 25 milliamp leak and the power to that portion will shut off in 25 seconds; the power will auto shut off if it's not a well-connected and grounded connection.

## **FEATURES**

- Wifi and ethernet connections
- 4.3" full color, touch screen display
- 4 thermocouple connections 2 per platen
- Pressure sensors
- Read 3 phase currents for top and bottom platens and pump
- Run up to 8 boxes 16 platens and maintains a temperature deviation max of 2.7°C
- Fuses are easily accessible