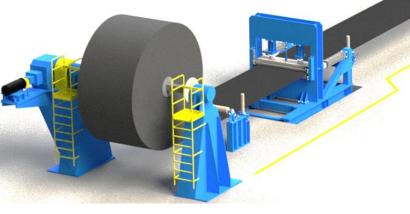

## HDS-MC HYDRAULIC MULTI CYLINDER PRESS

Developed in collaboration with a European conveyor belt manufacturer, Almex's HDS-MC Series is one of the most advanced designs available for conveyor belt manufacturing. Multiple down stroking cylinders provide even pressure over the complete platen surface. Low operating costs and fast cycle times increase belt production and reduce product cost

## **FEATURES**

- · Multiple Cylinders eliminates the need for a bolster
- Uniform pressure even with different belt widths.

ALMEX

LMEX

- Lifetime press frame warranty.
- Minimizes pit and foundation requirements

## **SPECIFICATIONS**

**CAPACITY** The HD-MC is offered in widths up to 3.2 M in width and 17 M length. Pressures of 500 psi (3.4 Mpa) are possible and 50mm belt

**CONFIGURATIONS** Both double or single daylight options are available. Complete turnkey lines with stretchers clamps and wind up and let offs