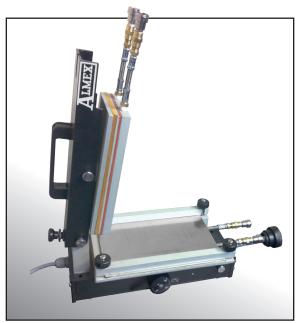

## **TRANSMISSION BELT PRESS TB 4-8**

Almex Choice<sup>™</sup> TB 4-8 is designed for splicing PVC, polyurethane lightweight rubber and transmission belts. The TB 4-8 is portable and provides and excellent finish.

## FEATURES

- Upper and lower platen, 102 x 204 mm (4" x 8")
- Temperature preset to 105 °C (220 °F), with adjustments of up to 160 °C (325 °F)
- 110 volts single-phase
- Mechanical pressure
- Belt clamp included
- Maximum belt width 152 mm (6")
- Maximum belt thickness 6 mm (1/4")
- Weight 6 kg (13 lbs.)