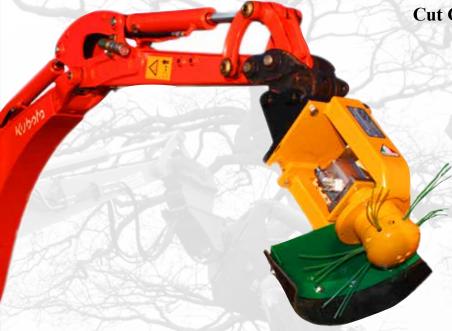

## DIGA-STRIM

**Cut Grass and Light Vegetation** 

**Cut Around Trees** 

**Cut Under Fences** 

**Cut Embankments** 

- Strimmer attachment to suit excavators from 1.5 tonnes
- Cuts grass and light vegetation up to 10mm in diameter
- Simple and robust design
- Virtually maintenance free
- Operates off excavators standard auxiliary hydraulic circuit
- Uses standard heavy gauge cord
- 450mm cutting diameter
- Free spinning support disc allows strimmer to glide over the ground
- Cuts in both directions